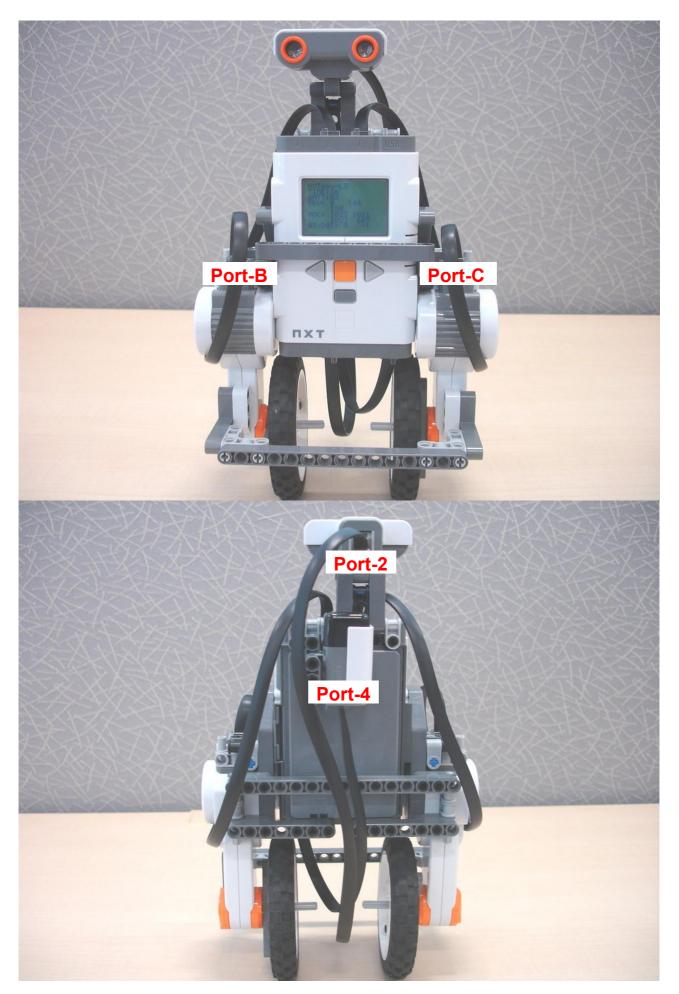

does not take any responsibility for any loss or damage of any kind incurred as a result of the use or the download of this document, nxtOSEK, Embedded Coder Robot NXT and other related third party software/hardware.

## **Required Products**

LEGO Education Products: http://www.legoeducation.com/store/

 LEGO MINDSTORMS Education NXT Base Set Product ID: W979797



• Education Resource Set Product ID: W979648

AC Adapter
Product ID: W979833

• Bluetooth Dongle Product ID: W979847







HiTechnic Product: http://www.hitechnic.com/

• NXT Gyro Sensor (Model: NGY1044)



Third party Products:

• PC HID GamePad with analog inputs Used for R/C control via Bluetooth.



# **Building Instructions**









#### Motorcycle tires



#### NXT standard tires









## NXTway-GS narrow tread





## NXTway-GS wide tread





An example of NXTway-GS based Line Tracer