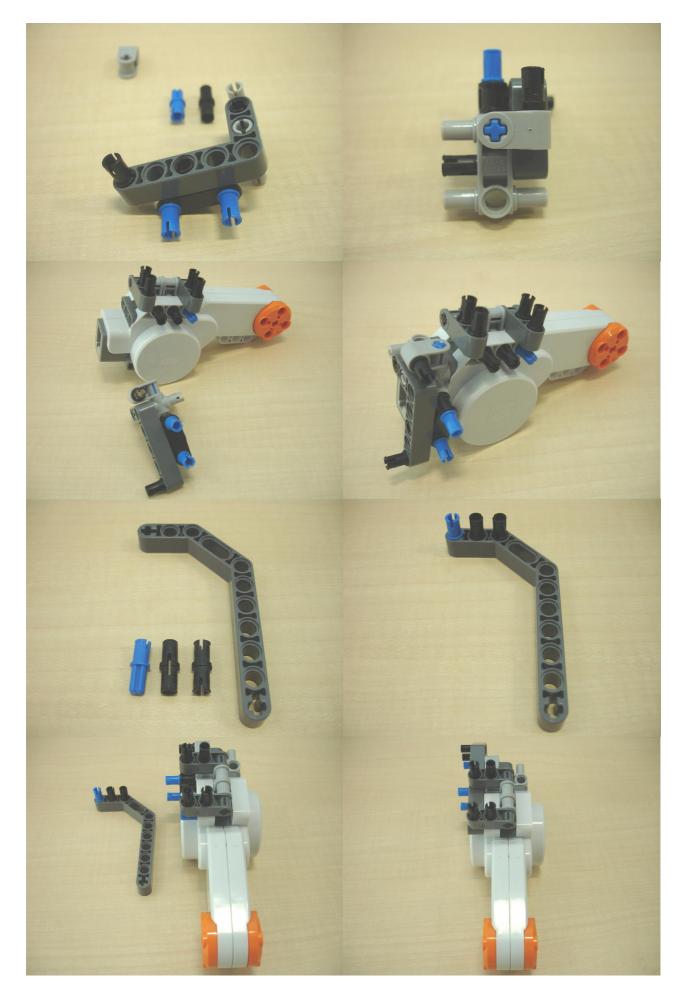

ll warranties are rendered invalid".

Therefore, make sure that the author of this document does not take any responsibility for any loss or damage of any kind incurred as a result of the use or the download of this document, nxtOSEK, Embedded Coder Robot NXT and other related third party software/hardware.

## **Required Products**

LEGO Education Products: http://www.legoeducation.com/store/

 LEGO MINDSTORMS Education NXT Base Set Product ID: W979797



• Education Resource Set Product ID: W979648

AC Adapter
Product ID: W979833

• Bluetooth Dongle Product ID: W979847







HiTechnic Product: http://www.hitechnic.com/

• NXT Gyro Sensor (Model: NGY1044)



Third party Products:

• PC HID GamePad with analog inputs Used for R/C control via Bluetooth.



# **Building Instructions**









#### Motorcycle tires



#### NXT standard tires









## NXTway-GS narrow tread





## NXTway-GS wide tread





An example of NXTway-GS based Line Tracer