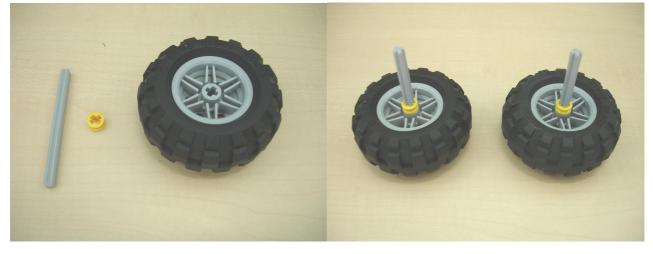

sure that the author of this document does not take any responsibility for any loss or damage of any kind incurred as a result of the use or the download of this document, nxtOSEK, Embedded Coder Robot NXT and other related third party software/hardware.

## **Required Products**

LEGO Education Products: http://www.legoeducation.com/store/

 LEGO MINDSTORMS Education NXT Base Set Product ID: W979797



• Education Resource Set Product ID: W979648

AC Adapter
Product ID: W979833

• Bluetooth Dongle Product ID: W979847







HiTechnic Product: http://www.hitechnic.com/

• NXT Gyro Sensor (Model: NGY1044)



Third party Products:

• PC HID GamePad with analog inputs Used for R/C control via Bluetooth.



# **Building Instructions**









#### Motorcycle tires



#### NXT standard tires









## NXTway-GS narrow tread





## NXTway-GS wide tread





An example of NXTway-GS based Line Tracer