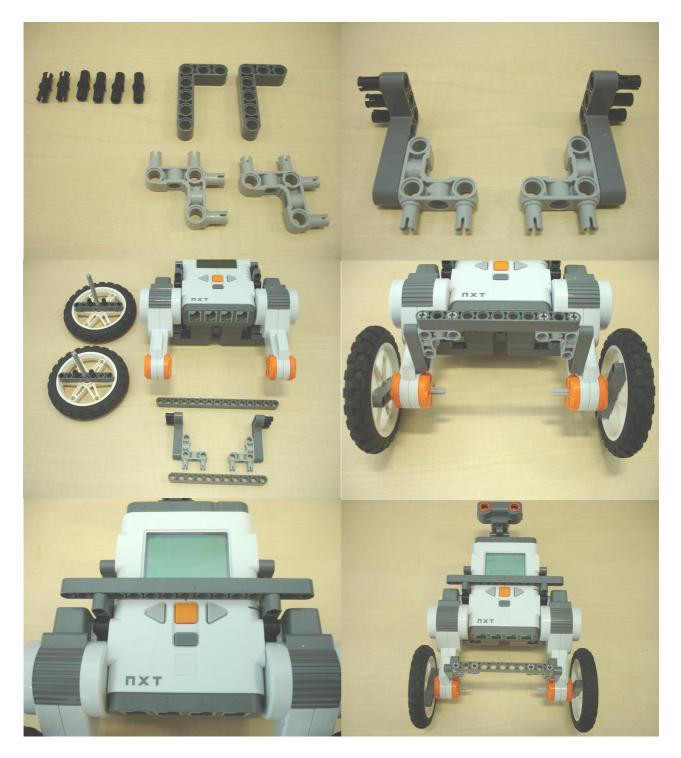

bility for any loss or damage of any kind incurred as a result of the use or the download of this document, nxtOSEK, Embedded Coder Robot NXT and other related third party software/hardware.

## **Required Products**

LEGO Education Products: http://www.legoeducation.com/store/

 LEGO MINDSTORMS Education NXT Base Set Product ID: W979797



• Education Resource Set Product ID: W979648

AC Adapter
Product ID: W979833

• Bluetooth Dongle Product ID: W979847







HiTechnic Product: http://www.hitechnic.com/

• NXT Gyro Sensor (Model: NGY1044)



Third party Products:

• PC HID GamePad with analog inputs Used for R/C control via Bluetooth.



# **Building Instructions**









#### Motorcycle tires



#### NXT standard tires









## NXTway-GS narrow tread





## NXTway-GS wide tread





An example of NXTway-GS based Line Tracer