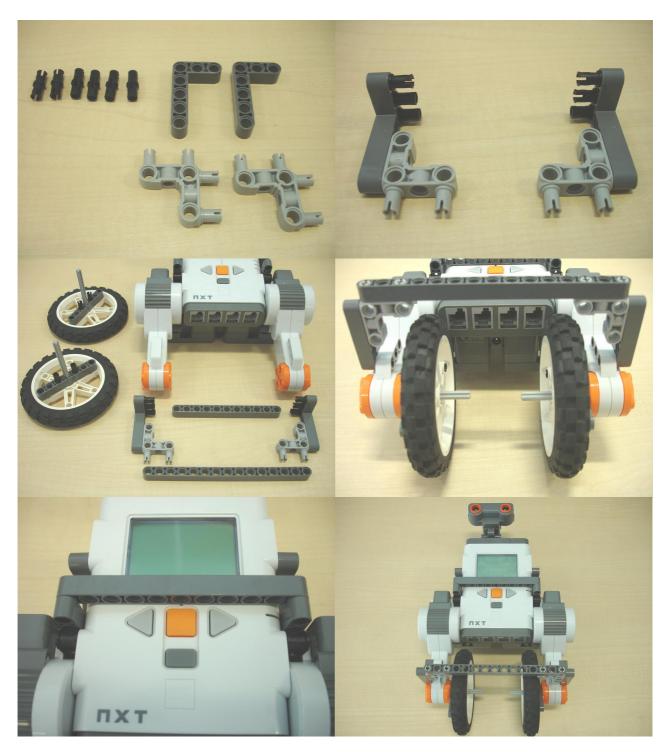

nt does not take any responsibility for any loss or damage of any kind incurred as a result of the use or the download of this document, nxtOSEK, Embedded Coder Robot NXT and other related third party software/hardware.

## **Required Products**

LEGO Education Products: http://www.legoeducation.com/store/

 LEGO MINDSTORMS Education NXT Base Set Product ID: W979797



• Education Resource Set Product ID: W979648

AC Adapter
Product ID: W979833

• Bluetooth Dongle Product ID: W979847







HiTechnic Product: http://www.hitechnic.com/

• NXT Gyro Sensor (Model: NGY1044)



Third party Products:

• PC HID GamePad with analog inputs Used for R/C control via Bluetooth.



# **Building Instructions**









#### Motorcycle tires



#### NXT standard tires









## NXTway-GS narrow tread





## NXTway-GS wide tread





An example of NXTway-GS based Line Tracer