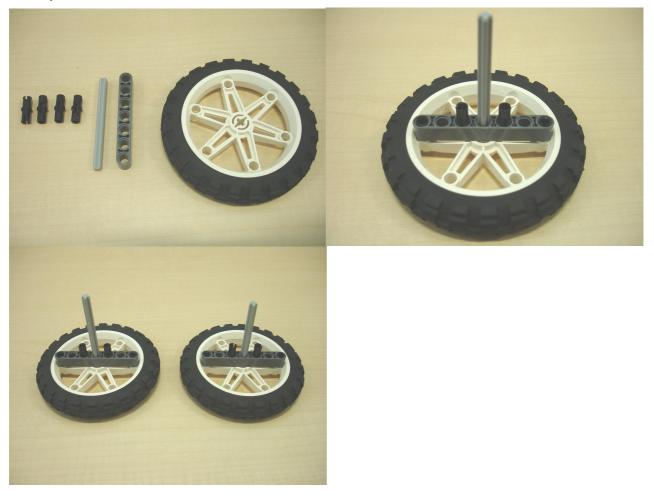

# **Building Instructions**

## NXTway-GS narrow tread

## NXTway-GS wide tread

An example of NXTway-GS based Line Tracer