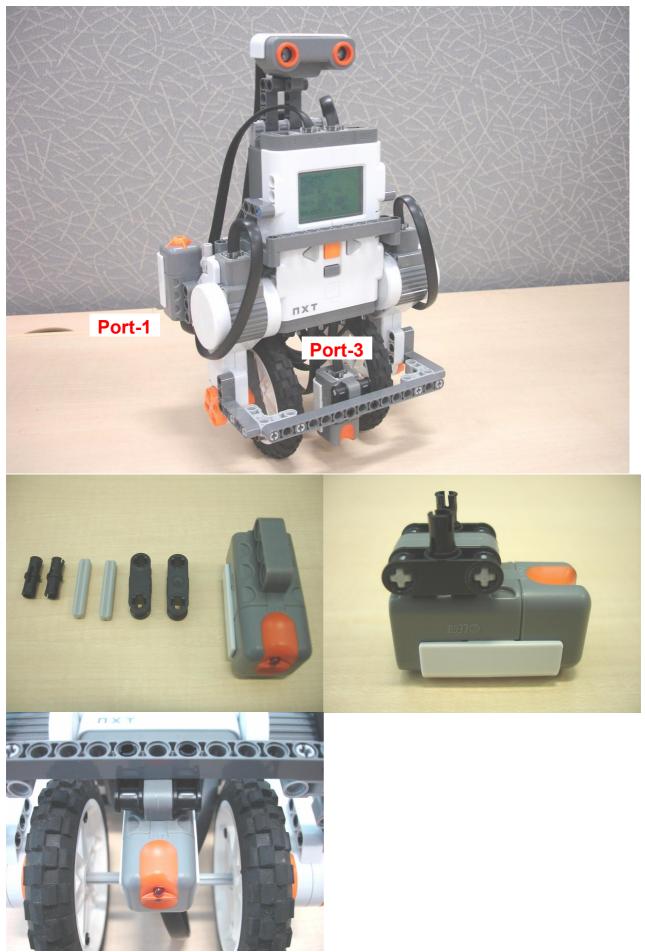

red as a result of the use or the download of this document, nxtOSEK, Embedded Coder Robot NXT and other related third party software/hardware.

## **Required Products**

LEGO Education Products: http://www.legoeducation.com/store/

 LEGO MINDSTORMS Education NXT Base Set Product ID: W979797



• Education Resource Set Product ID: W979648

AC Adapter
Product ID: W979833

• Bluetooth Dongle Product ID: W979847







HiTechnic Product: http://www.hitechnic.com/

• NXT Gyro Sensor (Model: NGY1044)



Third party Products:

• PC HID GamePad with analog inputs Used for R/C control via Bluetooth.



# **Building Instructions**









#### Motorcycle tires



#### NXT standard tires









## NXTway-GS narrow tread





## NXTway-GS wide tread





An example of NXTway-GS based Line Tracer