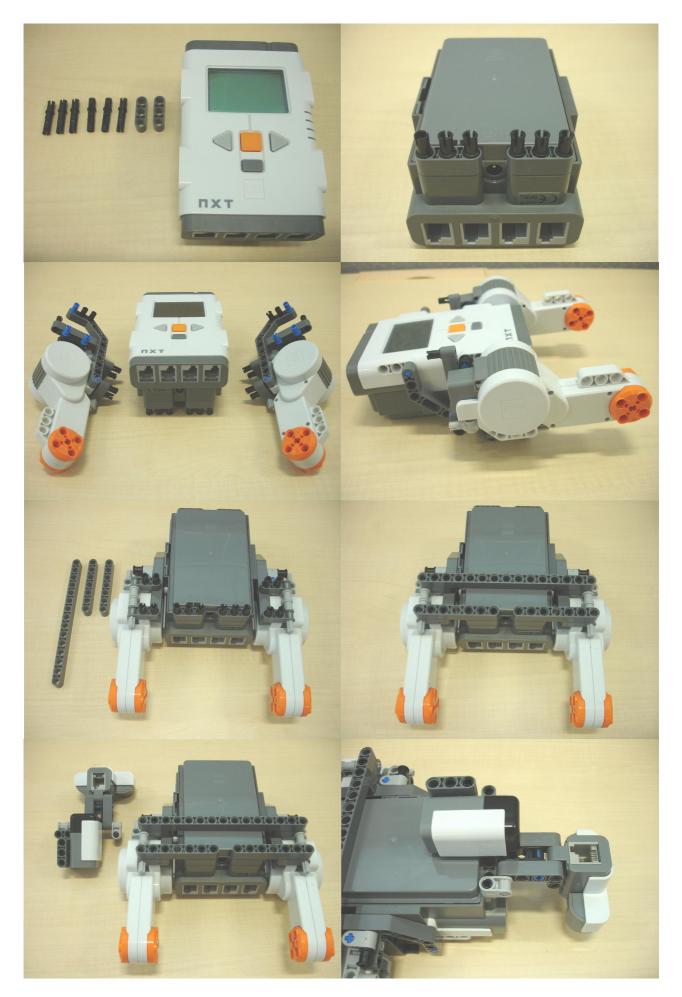

hat the author of this document does not take any responsibility for any loss or damage of any kind incurred as a result of the use or the download of this document, nxtOSEK, Embedded Coder Robot NXT and other related third party software/hardware.

## **Required Products**

LEGO Education Products: http://www.legoeducation.com/store/

 LEGO MINDSTORMS Education NXT Base Set Product ID: W979797



• Education Resource Set Product ID: W979648

AC Adapter
Product ID: W979833

• Bluetooth Dongle Product ID: W979847







HiTechnic Product: http://www.hitechnic.com/

• NXT Gyro Sensor (Model: NGY1044)



Third party Products:

• PC HID GamePad with analog inputs Used for R/C control via Bluetooth.



# **Building Instructions**









#### Motorcycle tires



#### NXT standard tires









## NXTway-GS narrow tread





## NXTway-GS wide tread





An example of NXTway-GS based Line Tracer