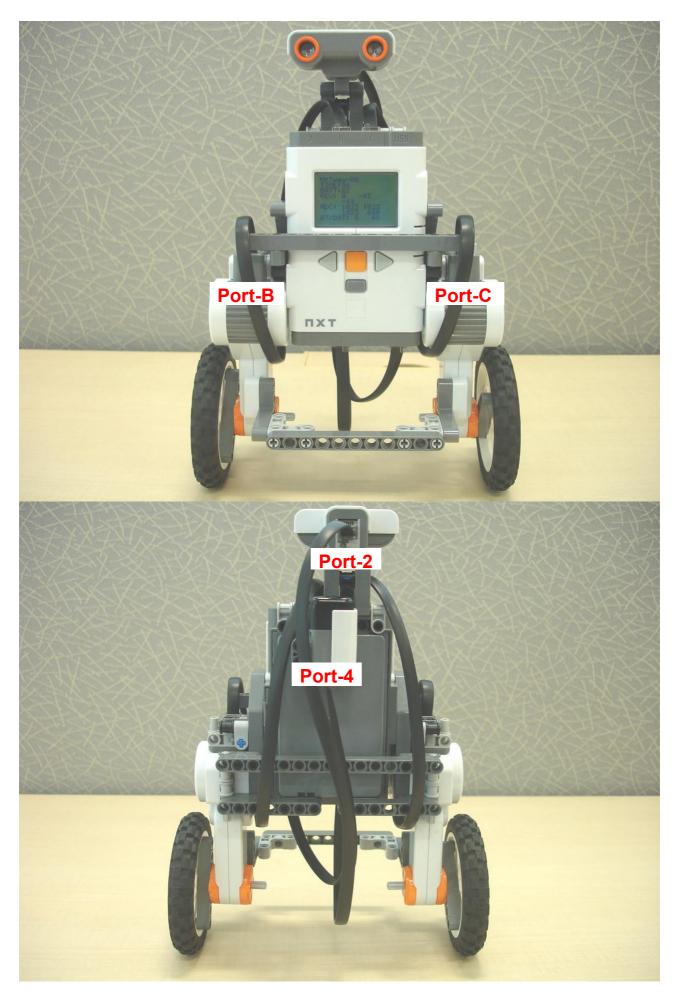

lity for any loss or damage of any kind incurred as a result of the use or the download of this document, nxtOSEK, Embedded Coder Robot NXT and other related third party software/hardware.

## **Required Products**

LEGO Education Products: http://www.legoeducation.com/store/

 LEGO MINDSTORMS Education NXT Base Set Product ID: W979797



• Education Resource Set Product ID: W979648

AC Adapter
Product ID: W979833

• Bluetooth Dongle Product ID: W979847







HiTechnic Product: http://www.hitechnic.com/

• NXT Gyro Sensor (Model: NGY1044)



Third party Products:

• PC HID GamePad with analog inputs Used for R/C control via Bluetooth.



# **Building Instructions**









#### Motorcycle tires



#### NXT standard tires









## NXTway-GS narrow tread





## NXTway-GS wide tread





An example of NXTway-GS based Line Tracer