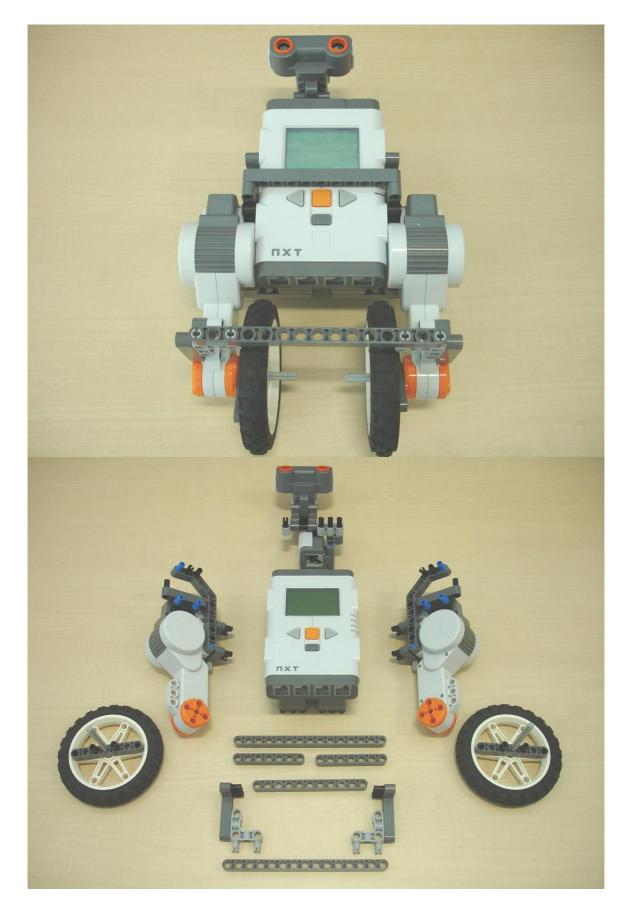

T, all warranties are rendered invalid".

Therefore, make sure that the author of this document does not take any responsibility for any loss or damage of any kind incurred as a result of the use or the download of this document, nxtOSEK, Embedded Coder Robot NXT and other related third party software/hardware.

## **Required Products**

LEGO Education Products: http://www.legoeducation.com/store/

 LEGO MINDSTORMS Education NXT Base Set Product ID: W979797



• Education Resource Set Product ID: W979648

AC Adapter
Product ID: W979833

• Bluetooth Dongle Product ID: W979847







HiTechnic Product: http://www.hitechnic.com/

• NXT Gyro Sensor (Model: NGY1044)



Third party Products:

• PC HID GamePad with analog inputs Used for R/C control via Bluetooth.



# **Building Instructions**









#### Motorcycle tires



#### NXT standard tires









## NXTway-GS narrow tread





## NXTway-GS wide tread





An example of NXTway-GS based Line Tracer