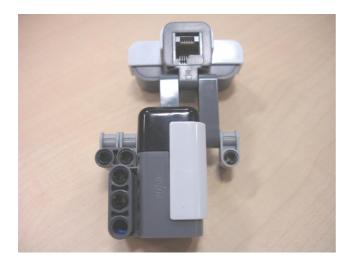

that the author of this document does not take any responsibility for any loss or damage of any kind incurred as a result of the use or the download of this document, nxtOSEK, Embedded Coder Robot NXT and other related third party software/hardware.

## **Required Products**

LEGO Education Products: http://www.legoeducation.com/store/

 LEGO MINDSTORMS Education NXT Base Set Product ID: W979797



• Education Resource Set Product ID: W979648

AC Adapter
Product ID: W979833

• Bluetooth Dongle Product ID: W979847







HiTechnic Product: http://www.hitechnic.com/

• NXT Gyro Sensor (Model: NGY1044)



Third party Products:

• PC HID GamePad with analog inputs Used for R/C control via Bluetooth.



# **Building Instructions**









#### Motorcycle tires



#### NXT standard tires









## NXTway-GS narrow tread





## NXTway-GS wide tread





An example of NXTway-GS based Line Tracer