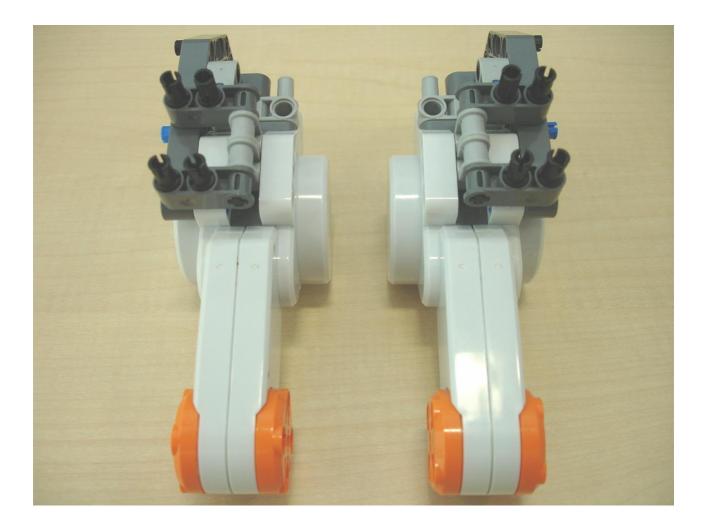

warranties are rendered invalid".

Therefore, make sure that the author of this document does not take any responsibility for any loss or damage of any kind incurred as a result of the use or the download of this document, nxtOSEK, Embedded Coder Robot NXT and other related third party software/hardware.

## **Required Products**

LEGO Education Products: http://www.legoeducation.com/store/

 LEGO MINDSTORMS Education NXT Base Set Product ID: W979797



• Education Resource Set Product ID: W979648

AC Adapter
Product ID: W979833

• Bluetooth Dongle Product ID: W979847







HiTechnic Product: http://www.hitechnic.com/

• NXT Gyro Sensor (Model: NGY1044)



Third party Products:

• PC HID GamePad with analog inputs Used for R/C control via Bluetooth.



# **Building Instructions**









#### Motorcycle tires



#### NXT standard tires









## NXTway-GS narrow tread





## NXTway-GS wide tread





An example of NXTway-GS based Line Tracer